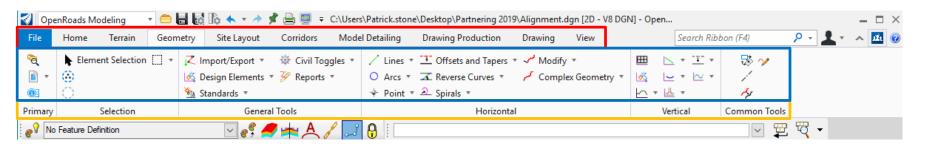

**Kevin Martin & Patrick Stone KYTC-CO Design** 



Open Roads Designer





- Did you attend the Previous session?
  Titled Updates to CADD Standards and Electronic Deliverables with Alex Smith.
- CADD Standards website link of the CADD Standards. https://transportation.ky.gov/CADD-Standards/Pages/default.aspx
- Have you subcribed to our Listserv?





Standard Seed Files.







Working units.







#### New Interface









#### New Interface







#### Search Bar







Search Bar







## What's New in Survey?

- New Feature (Field)
  Codes
- Zones
- Terrain Model Attributes





## What's New in Survey?

#### **Terrain Model Attributes**

- Break Line
- Spot <- Random</p>
- Do Not Include <- DNC</p>
- Void Break





## What's New in Survey?

KYTC Data Collector Codes - ORD Version 2019 R1 (July 2019)

|                         |              | Terrain Modal  |      |
|-------------------------|--------------|----------------|------|
| Feature Definition      | Feature Code | Attribute      | Zone |
| ABUTMENT                | ABUT         | Break Line     | 2    |
| ANCHOR POLE             | AP           | Do Not Include | 5    |
| AREA UNDER CONSTRUCTION | UC           | Break Line     | 7    |
| BANK-FULL               |