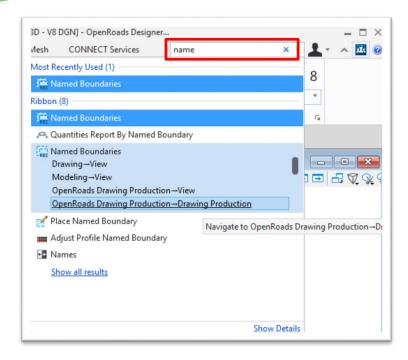

**Kevin Martin & Patrick Stone KYTC-CO Design** 



Open Roads Designer





- Did you attend the Previous session?
  Titled Updates to CADD Standards and Electronic Deliverables with Alex Smith.
- CADD Standards website link of the CADD Standards. https://transportation.ky.gov/CADD-Standards/Pages/default.aspx
- Have you subcribed to our Listserv?





Standard Seed Files.







Working units.







#### New Interface









#### New Interface







#### Search Bar







Search Bar







## What's New in Survey?

- New Feature (Field)
  Codes
- Zones
- Terrain Model Attributes





## What's New in Survey?

#### **Terrain Model Attributes**

- Break Line
- Spot <- Random</p>
- Do Not Include <- DNC</p>
- Void Break





## What's New in Survey?

KYTC Data Collector Codes - ORD Version 2019 R1 (July 2019)

|                         |              | Terrain Modal  |      |
|-------------------------|--------------|----------------|------|
| Feature Definition      | Feature Code | Attribute      | Zone |
| ABUTMENT                | ABUT         | Break Line     | 2    |
| ANCHOR POLE             | AP           | Do Not Include | 5    |
| AREA UNDER CONSTRUCTION | UC           | Break Line     | 7    |
| BANK-FULL               | BF           | Break Line     | 1    |
|