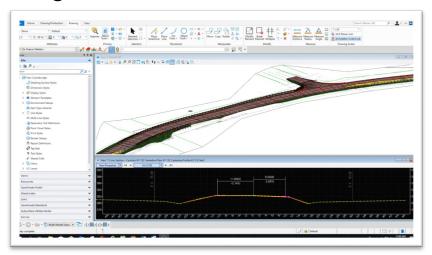

| Feature Code | Attribute      | Zone |
| ABUTMENT                | ABUT         | Break Line     | 2    |
| ANCHOR POLE             | AP           | Do Not Include | 5    |
| AREA UNDER CONSTRUCTION | UC           | Break Line     | 7    |
| BANK-FULL               | BF           | Break Line     | 1    |
| BENCHMARK               | BM           | Do Not Include | 1    |
| BOLLARD                 | BOL          | Do Not Include | 1    |
| BOTTOM OF BRIDGE BEAM   | BBB          | Do Not Include | 2    |
| BOTTOM OF SLOPE         | BOS          | Break Line     | 1    |
| BRACE CABLE (OVERHEAD)  | всон         | Do Not Include | 5    |







Let Design Intent Dictate Your Model Detail.



**Super Correction** 



Bridge Replacement





Let Design Intent Dictate Your Model Detail.







Models

- Models
  - Design Model
  - Drawing Model
  - Sheet Model

- User Preferences
  - Backgrounds
  - Hide Field Background
  - Notes Place Labels



- Line Styles
- Cells
- Bridge Components











Cross- Section Creation.







Annotation Groups.









#### **CADD Standards**

#### Download the CADD Standards Configuration (ORD) - BETA

I would like to be notified of the CADD Standards Updates and Changes

I would no longer like to be notified of the CADD Standards Updates and Changes

Unsubscribe

#### KYTC CADD Standards Policy

#### Download the latest CADD Standards Workspace

You will need to uninstall the previous version of CADD Standards before installing CADD Standards v 03.16

#### Current Software Releases recognized by KYTC CADD Standards:

MicroStation Ve